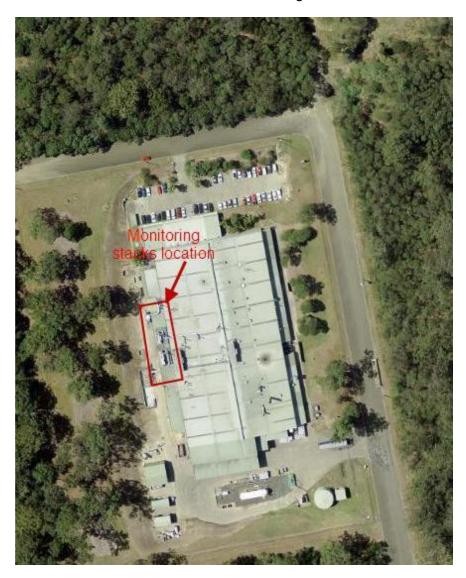

----|-----------------------|------------------------|------------------------------------------------|---------------------------------------------------|----------------------------|
| Odour                            | Odour<br>Units                   |                                    | 11/9/18          | 4/10/18               | 26/10/18               | 1                                              | 1                                                 | 321                        |
| Volatile<br>Organic<br>Compounds | milligrams<br>per cubic<br>meter | 40milligrams<br>per cubic<br>metre | 11/9/18          | 4/10/18               | 26/10/18               | 1                                              | 1                                                 | 3.8                        |



Location of monitored stacks on Jamestrong Taree site