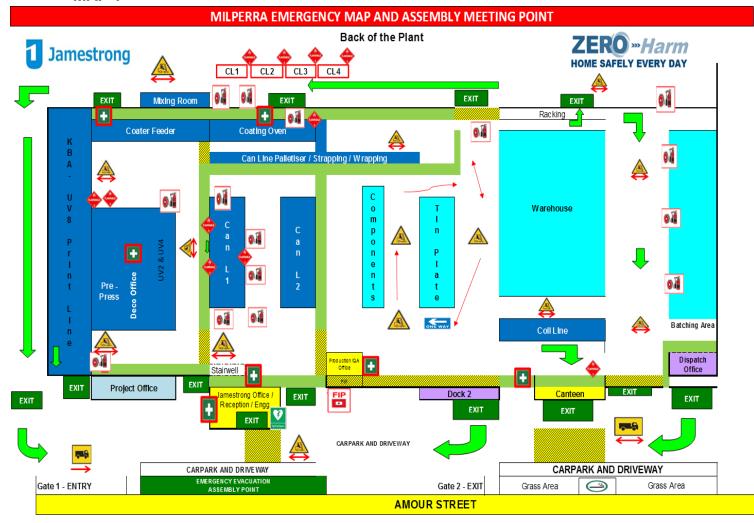

#### **Hazards on Site**

Refer to Work Cover Dangerous Goods manifest of onsite dangerous goods showed on Site Mud Map 1.

#### Spill Kits

There are 15 spill kits placed near the identified spill danger areas. These spill kit locations are shown in the site map below.

### **Stormwater Isolation**

There are 18 stormwater isolations exit but only 4 at the back yard and 2in front yard have shut off valves that are detailed on the site mud map 1 below.

## Minimising harm to persons on the premises

In the event of a major environmental incident that is considered to be a danger to the employees, the evacuation plan will be enacted. This plan includes clearly identified an assembly location, evacuation siren, and clearly marked egress points from the building.

#### Maps

Refer attachment for the detailed map of the plant showing the Storm water drains (Map 2) and Mud map of site showing DG and SK locations (Map 1).

MAP 1

|                                                      | Management Process15S144 |                             |
|------------------------------------------------------|--------------------------|-----------------------------|
|                                                      | Plant / Area: Milperra   | Version: 1.1                |
| ong                                                  | Version Date: 19/07/17   | <b>Review Due:</b> 18/07/19 |
|                                                      | Author: Wayne Handfield  | Approver: Greg Bessant      |
|                                                      | Original ID #: 41367     | Page 4 of 4                 |
| Milperra Pollution Incident Response Management Plan |                          |                             |