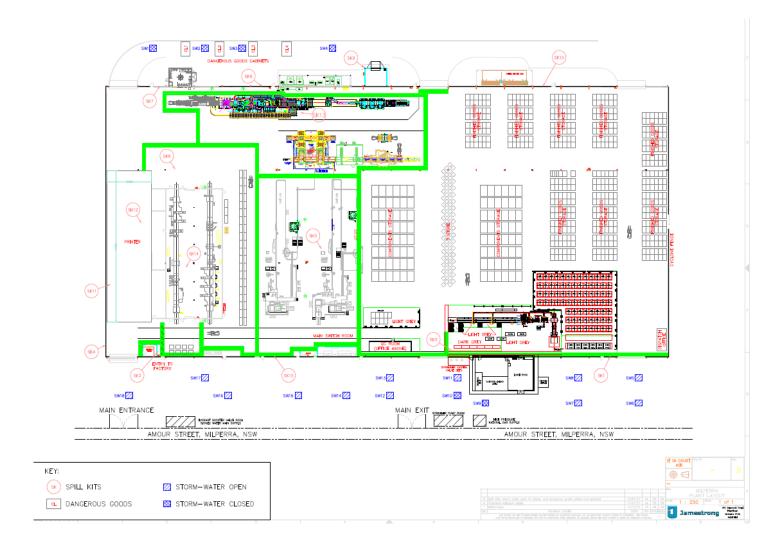

### **Stormwater Isolation**

There are 18 stormwater isolations exit but only 4 at the back yard and 2in front yard have shut off valves that are detailed on the site mud map 1 below.

#### Maps

Refer attachment for the detailed map of the plant showing the Storm water drains (Map 2) and Mud map of site showing DG and SK locations (Map 1).

## MAP 2